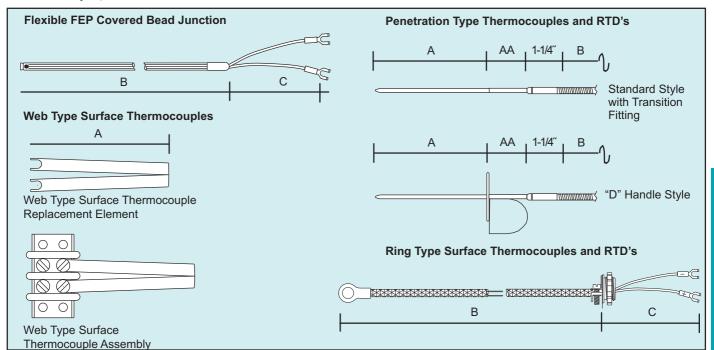

## **Special Application Thermocouples and RTD's**

Special Application Thermocouples and RTD's cover a wide variety of types and configurations. This section covers FEP covered thermocouples and RTD's in rigid and flexible types, ring type thermocouples and RTD's for surface measurement, web type thermocouples for surface measurement of moving objects such as rollers, and penetration thermocouples and RTD's with sharp tips for measurement of viscous liquids and semisolids such as tar and heavy oil, and other material such as frozen food and meat.