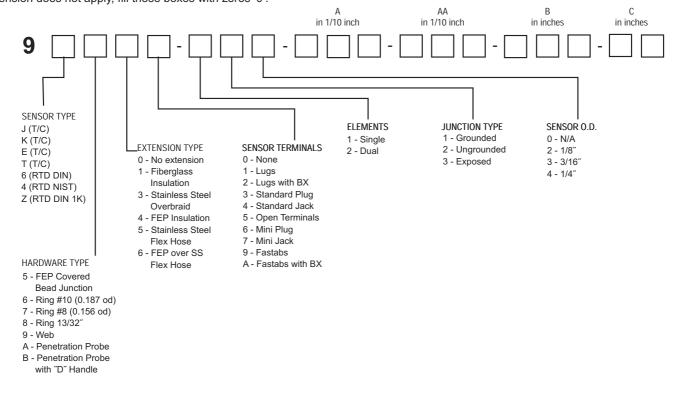

## **Model Coding**

Fill in the appropriate numbers or letters to specify the probe of your choice. Fill in all boxes. If an item or dimension does not apply, fill those boxes with zeros '0'.