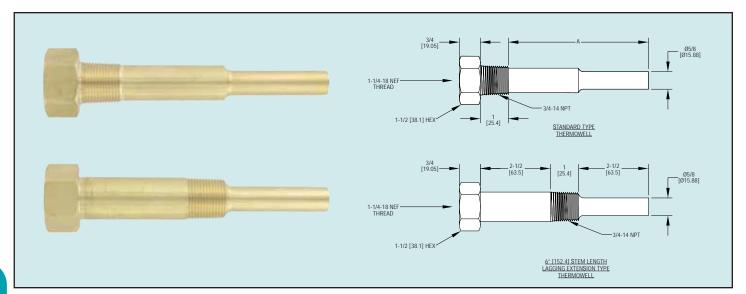

## **Industrial Thermometer Thermowells**

Fits Thermometers with 3-1/2" and 6" Stem Lengths

The Series IT-W Thermowells reduce installation cost and time by eliminating the need to drain the system when servicing industrial thermometers. The thermowells protect industrial thermometers from high pressure, flow and corrosive media. Series IT-W Thermowells are available with 2-1/2" and 5" insertion lengths and with the option of a 2-1/2" lagging extension. These cost efficient brass, 304 stainless steel, and 316 stainless steel thermowells with 3/4" NPT threads are compatible with most applications.

| Model  | Materials | Insertion Length | Lag    |
|--------|-----------|------------------|--------|
| IT-WO1 | Brass     | 2-1/2"           | N/A    |
| IT-W11 | 304 SS    | 2-1/2"           | N/A    |
| IT-W21 | 316 SS    | 2-1/2"           | N/A    |
| IT-W04 | Brass     | 5"               | N/A    |
| IT-W14 | 304 SS    | 5"               | N/A    |
| IT-W24 | 316 SS    | 5"               | N/A    |
| IT-W07 | Brass     | 2-1/2"           | 2-1/2" |
| IT-W17 | 304 SS    | 2-1/2"           | 2-1/2" |
| IT-W27 | 316 SS    | 2-1/2"           | 2-1/2" |